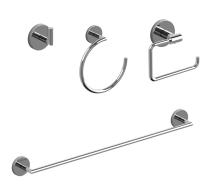

Shower and Bath Trim Set

24" Main White Counter White Faucet Chrome

36" Main White Counter White Faucet Chrome

**Bathroom Accessories** 

48" Ensuite Counter White Faucet Chrome

Tub/Shower

The developer reserves the right to modify or change plans, specifications, features and prices without notice. Materials may be substituted with equivalent or better at the developer's sole discretion. Variable conditions occur throughout the development. All dimensions and sizes are approximate and are based on architectural measurements. This is not an offering for sale and such offer can only be made by Disclosure Statement E.&O.E.