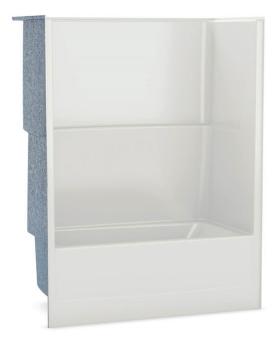

Shower and Bath Trim Set

24" Main White Counter White Faucet Chrome

36" Main White Counter White Faucet Chrome

**Bathroom Accessories** 

48" Ensuite Counter White Faucet Chrome

Tub/Shower

The developer reserves the right to modify or change plans, specifications, features and prices without notice. Materials may be substituted with equivalent or better at the developer's sole discretion. Variable conditions occur throughout the development. All dimensions and sizes are approximate and are based on architectural measurements. This is not an offering for sale and such offer can only be made by Disclosure Statement E.&O.E.