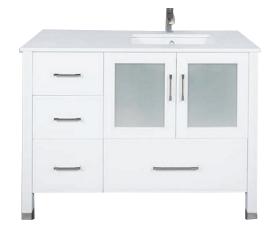

Shower and Bath Trim Set

24" Main White Counter White Faucet Chrome

36" Main White Counter White Faucet Chrome

**Bathroom Accessories** 

48" Ensuite Counter White Faucet Chrome

Tub/Shower

The developer reserves the right to modify or change plans, specifications, features and prices without notice. Materials may be substituted with equivalent or better at the developer's sole discretion. Variable conditions occur throughout the development. All dimensions and sizes are approximate and are based on architectural measurements. This is not an offering for sale and such offer can only be made by Disclosure Statement E.&O.E.